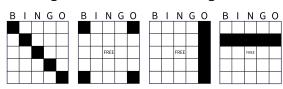

## Regular Bingos Diagonal, 4 Corners or Straight Line

|                                                                                                |       |           |                                                                                                                                                                      | V       |           |
|------------------------------------------------------------------------------------------------|-------|-----------|----------------------------------------------------------------------------------------------------------------------------------------------------------------------|---------|-----------|
| <ol> <li>Blue 6-Face Sheet - Regular Bingo<br/>Diagonal, 4 Corners or Straight Line</li> </ol> | \$99  |           | <ol> <li>Pink Striped Single Sheet         Last Person Standing - Extras \$2 Each         Last person with NO daubs on their         game sheet wins     </li> </ol> | \$200   | B I N G O |
| 2. Pink Sheet - Martini Glass                                                                  | \$200 | B I N G O | 7. Lime Sheet - Any Six Pack                                                                                                                                         | \$99    | B I N G O |
| 3. Green Sheet - Regular Bingo<br>Diagonal, 4 Corners or Straight Line                         | \$99  |           |                                                                                                                                                                      |         |           |
| 4. Orange Sheet - Double Bingo<br>Diagonal, 4 Corners or Straight Line                         | \$99  |           | 8. Pink Striped Sheet - Regular Bingo<br>Diagonal, 4 Corners or Straight Line                                                                                        | \$99    |           |
| 5. Yellow Sheet - Extras \$2 Each<br>Single Outside Line - Any Side                            | \$99  | B I N G O | 9. Orange Striped Sheet - Foxhole Letter "F"                                                                                                                         | \$200   | B I N G O |
| Crazy L - Any Corner                                                                           | \$200 | B I N G O | 10. Yellow Striped Sheet - Crazy Kite                                                                                                                                | \$99    | B I N G O |
| Outside Edge                                                                                   | \$200 | B I N G O | 11. Lime Striped Sheet - Extras \$2 Each<br>Blackout                                                                                                                 | \$1,000 | BINGO     |